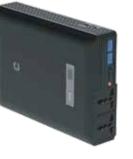

## PLUG PRO 54K

54,000mAh in an ultra portable form factor comes equipped with 2 AC outlets and 2 usb ports to power emergency devices.

MSRP : \$329.00 Staples #: 24340121 Mfr Part #: CT-600011