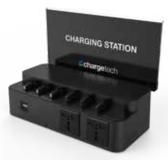

## POWER STRIP CHARGING STATION

Power Strip Charging Stations are a great space-saving solution that provides desktop charging services for students and guests.

MSRP : \$349.00 Staples #: 24340116 Mfr Part #: CT-300009