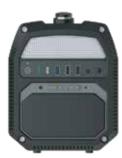

#### PORTABLE POWER STATION 124K 124,800mAh of power with a 600w max, provides tremendous

600w max, provides tremendous support with multiple AC, USB, Type-C & DC ports.

MSRP: \$699.00 Mfr Part #: CT-600049