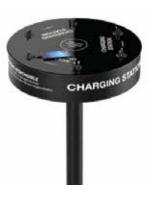

# FLOOR STAND CHARGING STATION

Wall mounted or free-standing, this charging station is perfect for open spaces such as libraries, student/gov buildings, and teacher lounges/breakrooms.

MSRP: \$695.00 Staples #: 24340106 Mfr Part #: CT-300024