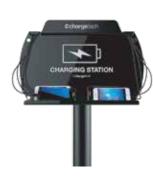

## POWER TABLE CHARGING STATION

This power table is equipped with 12 charging tips, a wireless charging zone & a brandable area for placing your institution's logo.

MSRP: \$1,450.00 Staples #: 24340097 Mfr Part #: CT-300054