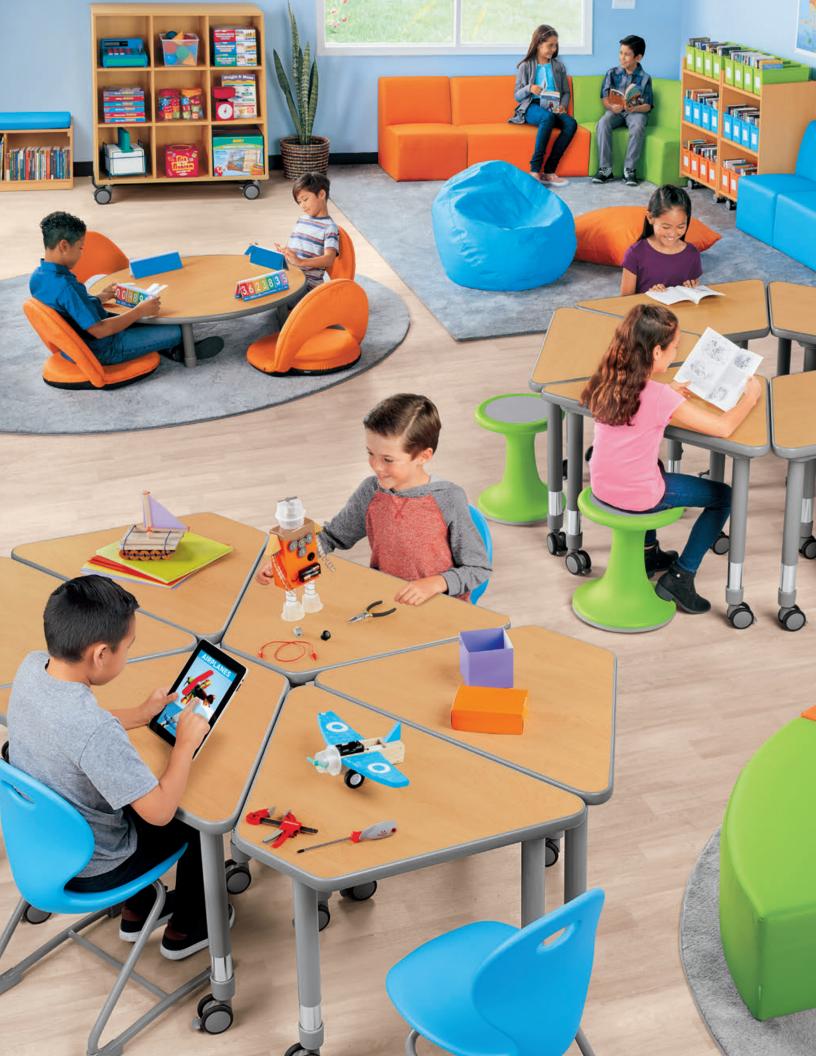

## Lakeshore® FURNITURE

Our proprietary furniture lines serve a variety of student populations and support their physical, social-emotional and academic needs. Whether you are expanding your infant & toddler program or incorporating flexible seating into your 21st-century classrooms, Lakeshore has the superior-quality furniture to create learning environments that will stand the test of time.

#### Flex-Space

Our product developers use their extensive classroom experience in partnership with a top-notch engineering team to create Lakeshore's exclusive furniture lines. From comfort and durability to developmental appropriateness, versatility and value, our school furniture meets the needs of:

#### Lifetime Warranty

on all Flex-Space storage units, desks and tables (excluding write & wipe desks and tables)

Lakeshore's product developers were inspired to create Flex-Space so teachers could meet the real-world needs of 21st-century elementary classrooms. Our most versatile furniture line lets teachers arrange flexible spaces that fluidly change throughout the day—supporting a wide variety of independent and cooperative learning activities while giving students choices about how they learn best.

- Over 10 flexible seating & storage options
- Easy to move & reconfigure