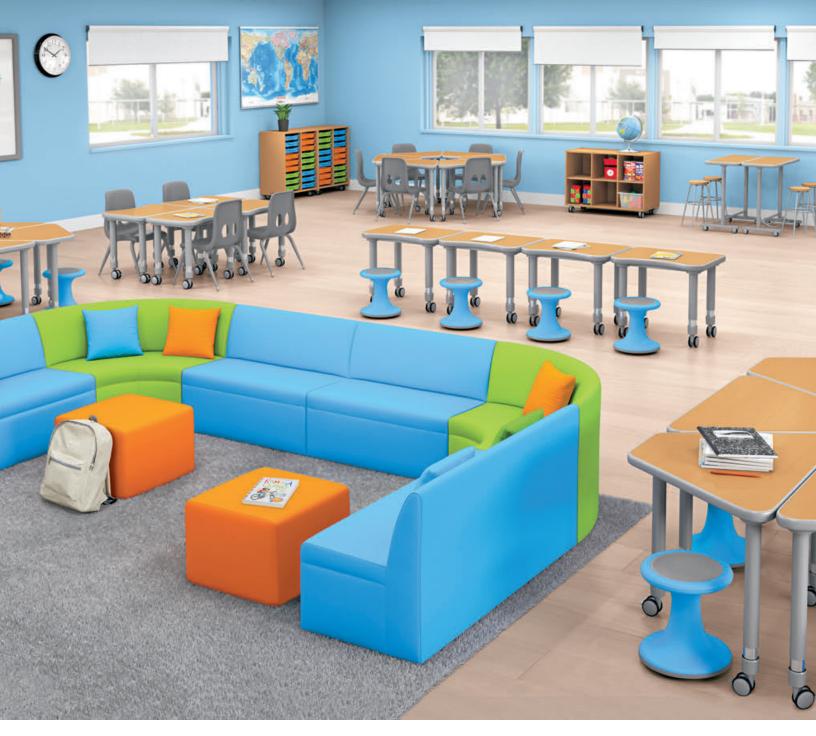

#### Flex-Space

Our product developers use their extensive classroom experience in partnership with a top-notch engineering team to create Lakeshore's exclusive furniture lines. From comfort and durability to developmental appropriateness, versatility and value, our school furniture meets the needs of:

#### Early Childhood

FURNITURE

Made of the finest raw materials, our early childhood furniture lines are classroom-tough and built to last. With features like metal-to-metal construction and moisture-resistant surfaces, Lakeshore tables, chairs and storage units are guaranteed to withstand daily wear for years to come. Plus, our furniture and carpets are designed to support specific areas of the classroom...including dramatic play, block play and reading areas.