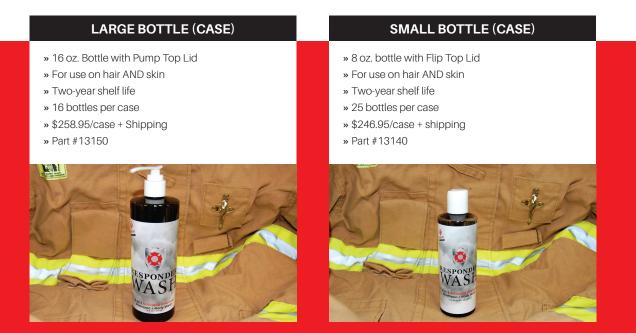

# LARGE PUMP TOP BOTTLESMALL FLIP TOP BOTTLE\* 16 oz. Bottle with Pump Top Lid\* For use on hair AND skin\* Two-year shelf life\* 16 bottles per case\* \$18.95/bottle or \$272.88/case + shipping\* Part #13150\* For use on hair AND skin\* Description\* State of the or \$268.88/case + shipping\* Part #13140