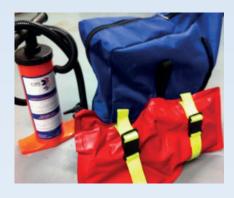

#### **VACUUM STRETCHER (PEDIATRIC)**

#### REF: Q-VAC/60070

Quantum Premium Set of 3 Combo Full Body Pediatric /Vacuum Splint Set with biostraps + BAG + PUMP

#### **VACUUM STRETCHER (STANDARD)**

#### REF: Q-VAC/10026

Quantum Value Adult Vacuum Mattress with 3 patients straps + BAG + PUMP