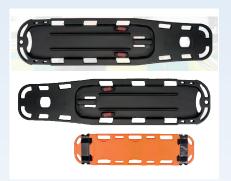

#### **ADULT & PEDIATRIC SPINE BOARD**

#### **REF: Q-APB**

A dual purpose spine board in one module which allows for optimized space and performance

### **ADULT & PEDIATRIC SPINE BOARD**

**REF: Q-APB** 

A dual purpose spine board in one module which allows for optimized space and performance

CALL **516-321-9494** FOR PRICING