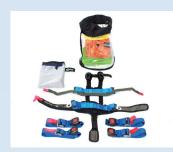

#### **VACUUM STRETCHER (PEDIATRIC)**

#### REF: Q-VAC/60070

Quantum Premium Set of 3 Combo Full Body Pediatric /Vacuum Splint Set with biostraps + BAG + PUMP

### PEDIATRIC VACUUM STRETCHER

**REF: Q-VAC/60070** 

Quantum Premium Set of 3 Combo Full Body Pediatric /Vacuum Splint Set with biostraps + BAG + PUMP CALL **516-321-9494**FOR PRICING