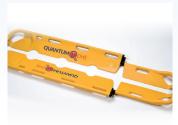

#### **SCOOP STRETCHER (PLASTIC)**

#### **REF: Q-BAS**

Quantum Plastic Scoop Stretcher

### CALL **516-321-9494** FOR PRICING