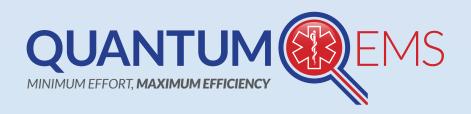

#### ACR-4

#### REF: Q-ACR/4

Quantum Ambulance Child Restraint 4 (XS, S, M, L - Weight range 4lbs - 99lbs)