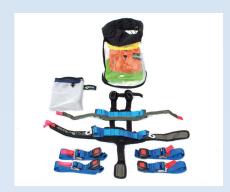

#### **VACUUM STRETCHER (PEDIATRIC)**

#### REF: Q-VAC/60070

Quantum Premium Set of 3 Combo Full Body Pediatric /Vacuum Splint Set with biostraps + BAG + PUMP

### PEDIATRIC VACUUM STRETCHER

**REF: Q-VAC/60070** 

Quantum Premium Set of 3 Combo Full Body Pediatric /Vacuum Splint Set with biostraps + BAG + PUMP CALL **516-321-9494**FOR PRICING