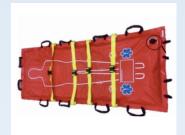

#### **BABY ACR-XS**

#### **REF: Q-BABY**

Quantum ACR XS inc straps (4lbs - 11lbs)