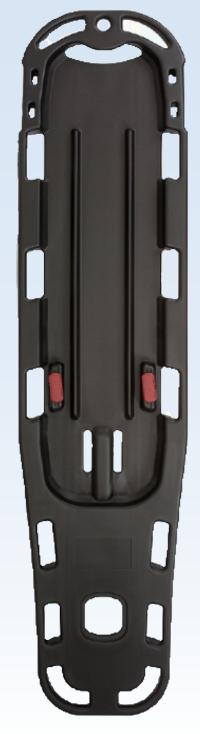

## Adult & Pediatric Spine Board

In the world of emergency care, it is of great importance to optimize stocking spaces and to satisfy all requests for ergonomically advanced rescue equipment. Optimizing space and performance is one of the main features of Quantum Adult and Pediatric Spine Board.

A new design that brings together solidity, dynamics, space and performance and at the same time sets a new standard for high-performance spine boards. Great performance and above all, great for its attention towards the patient; adults and child.

An exclusive idea that allows two different profiles with one single product, reducing costs and stock volume. A pediatric and adult spine board always ready to collaborate together and each enhancing the other.