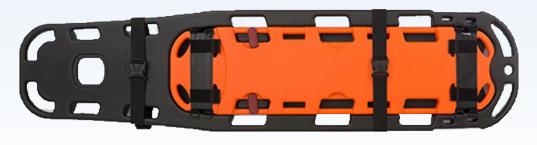

## Adult & Pediatric Spine Board

In the world of emergency care, it is of great importance to optimize stocking spaces and to satisfy all requests for ergonomically advanced rescue equipment. Optimizing space and performance is one of the main features of Quantum Adult and Pediatric Spine Board.

A new design that brings together solidity, dynamics, space and performance and at the same time sets a new standard for high-performance spine boards. Great performance and above all, great for its attention towards the patient; adults and child.

An exclusive idea that allows two different profiles with one single product, reducing costs and stock volume. A pediatric and adult spine board always ready to collaborate together and each enhancing the other.