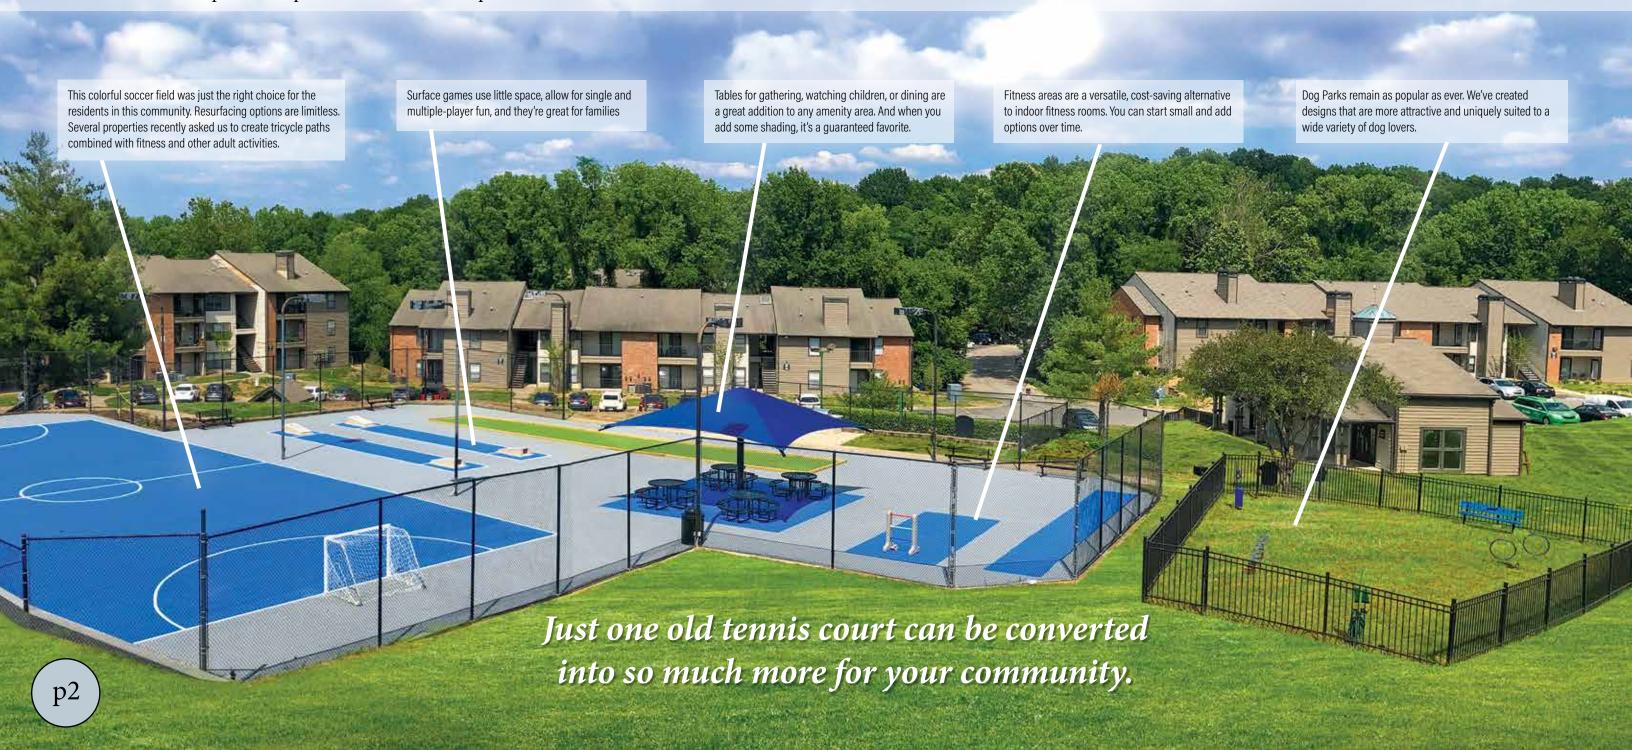

#### AND WISE INVESTMENTS

For property managers **multi-use zones** provide a greater return on investment.

**For residents** they allow for social distancing while still enjoying a sense of community, convenient parental supervision, more leisure options, and attractive environments.