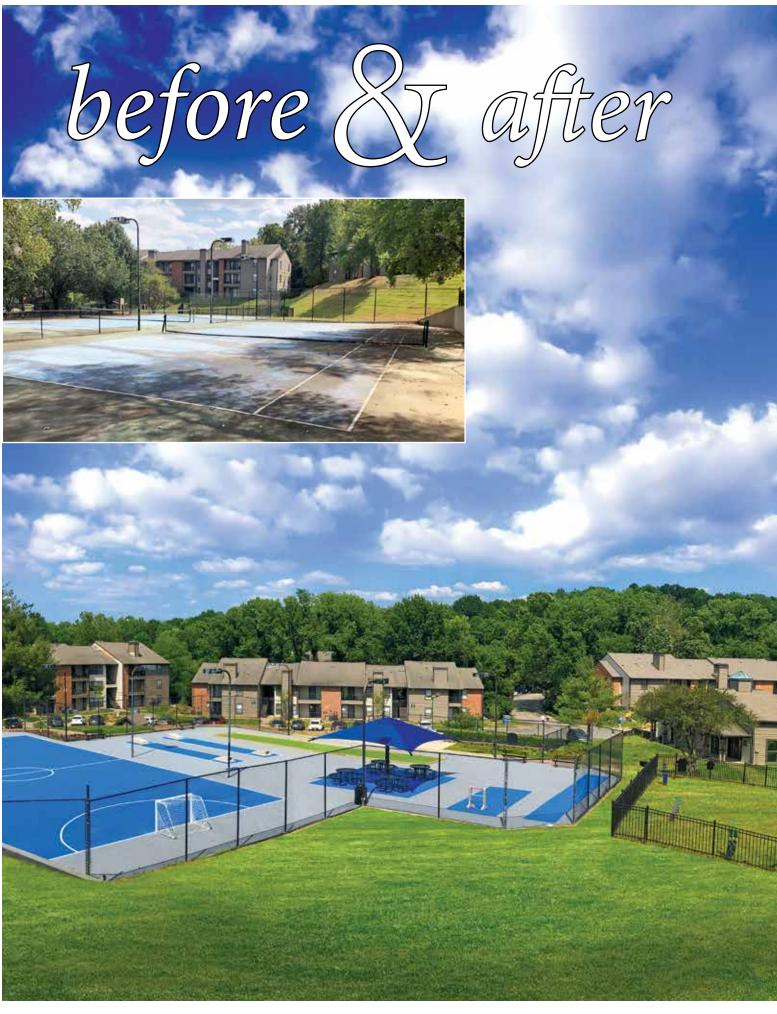

### Tennis Court

Converting this tennis court to a new dog park added life and visual appeal to an aging amenity.

315 Main Street • Eclectic, AL 36024 • (866) 398-3992

www.petandplayground.com