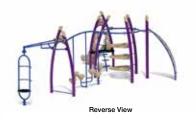

#### Perry's Prairie

KP-1624 Age Group: 2 - 5 Use Zone: 30' x 29' Fall Height: 5'

Reverse View