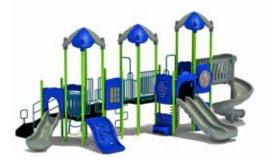

#### **Adventure Pass**

KP-30931 Age Group: 2 - 12 Use Zone: 36' 4" x 24' Fall Height: 7'

Reverse View