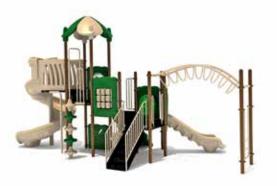

### Runaway Ridge

KP-1603 Age Group: 2 - 12 Use Zone: 45' x 33' Fall Height: 5' 6"

Our play sets are available with capacities ranging up to 60 or more children.