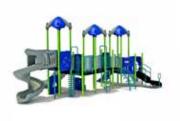

### Runaway Ridge

KP-1603 Age Group: 2 - 12 Use Zone: 45' x 33' Fall Height: 5' 6"

Our play sets are available with capacities ranging up to 60 or more children.