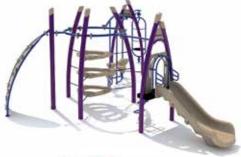

### Runaway Ridge

KP-1603 Age Group: 2 - 12 Use Zone: 45' x 33' Fall Height: 5' 6"

Our play sets are available with capacities ranging up to 60 or more children.