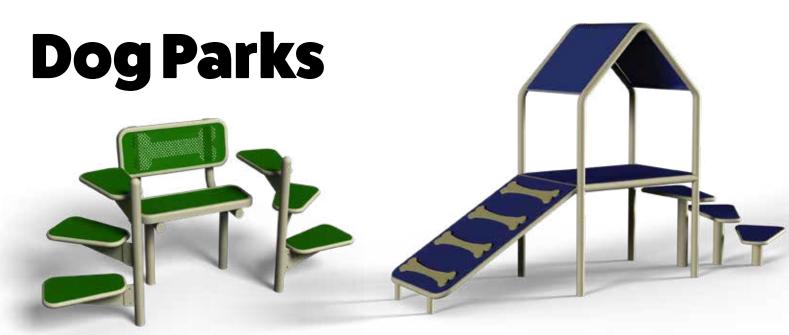

Me and My Pal Bench - designed for people AND their canine buddies.

Canine Condo is like a Mini Dog Park all wrapped up in one attractive fixture.

"SENSE"-ATIONAL