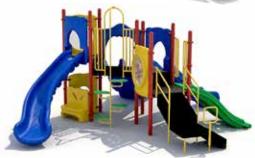

#### Little Nebula

KP-1402 Age Group: 5 - 12 Use Zone: 38' x 30' Fall Height: 7'