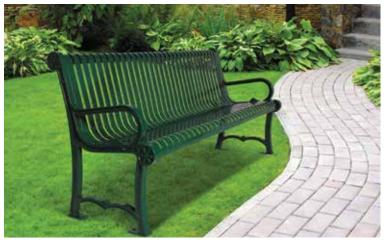

#### Need some help selecting safety surfaces?

Give us a call, and we'll help select the right material for your needs.

6' Slated Bench

46" Round Table (portable)

6' Heavy Duty Classic Portable Bench 32 Gallon Diamond Pattern Receptacle Rain Bonnet Style Lid Plastic Liner