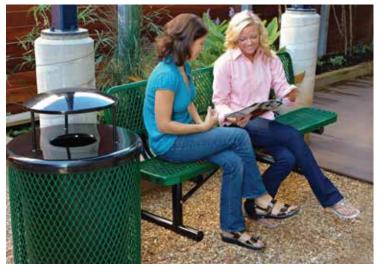

#### Need some help selecting safety surfaces?

Give us a call, and we'll help select the right material for your needs.

6' Slated Bench

46" Round Table (portable)

6' Heavy Duty Classic Portable Bench 32 Gallon Diamond Pattern Receptacle Rain Bonnet Style Lid Plastic Liner