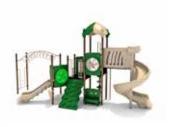

#### Little Nebula

KP-1402 Age Group: 5 - 12 Use Zone: 38' x 30' Fall Height: 7'