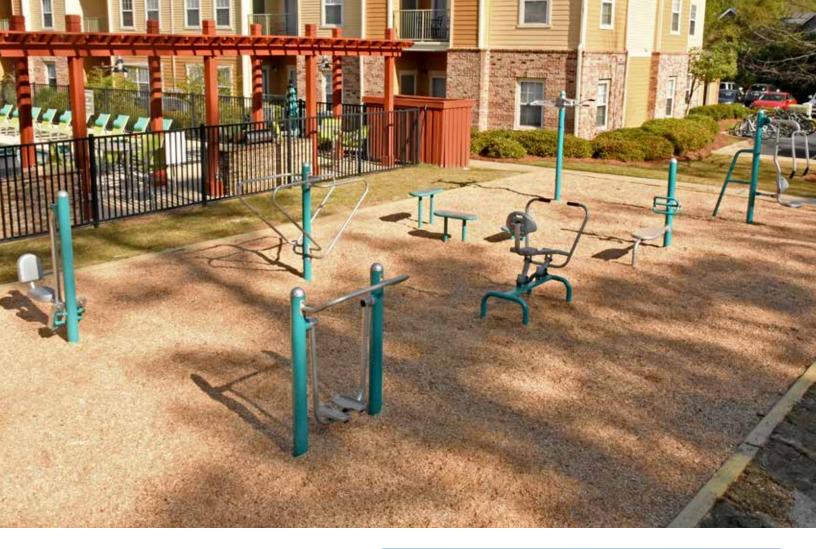

6' Heavy Duty Picnic Table (inground)

Bike racks add flare to your bike friendly property.

Pet and Playground active adult fitness products will help you build loyalty and satisfaction. The unique construction and features of this fast growing product line help those age 14 and beyond maintain a strong core, cardiovascular health, muscle strength, balance and flexibility.