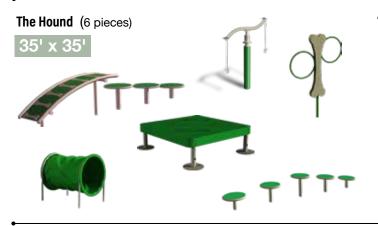

?

Give us a call, and we'll help select the right material for your needs.







6' Slated Bench



46" Round Table (portable)



6' Heavy Duty Classic Portable Bench 32 Gallon Diamond Pattern Receptacle Rain Bonnet Style Lid Plastic Liner



6' Heavy Duty Picnic Table (inground)





Bike racks add flare to your bike friendly property.



Pet and Playground active adult fitness products will help you build loyalty and satisfaction. The unique construction and features of this fast growing product line help those age 14 and beyond maintain a strong core, cardiovascular health, muscle strength, balance and flexibility.



















Me and My Pal Bench - designed for people AND their canine buddies.

Canine Condo is like a Mini Dog Park all wrapped up in one attractive fixture.















"SENSE"-ATIONAL

# Tennis Court





Converting this tennis court to a new dog park added life and visual appeal to an aging amenity.



315 Main Street • Eclectic, AL 36024 • (866) 398-3992

www.petandplayground.com