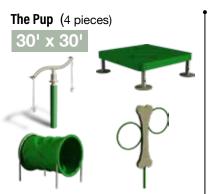

e us a call, and we'll help select the right material for your needs.







6' Slated Bench



46" Round Table (portable)



6' Heavy Duty Classic Portable Bench 32 Gallon Diamond Pattern Receptacle Rain Bonnet Style Lid Plastic Liner



6' Heavy Duty Picnic Table (inground)





Bike racks add flare to your bike friendly property.



Pet and Playground active adult fitness products will help you build loyalty and satisfaction. The unique construction and features of this fast growing product line help those age 14 and beyond maintain a strong core, cardiovascular health, muscle strength, balance and flexibility.



















Me and My Pal Bench - designed for people AND their canine buddies.

Canine Condo is like a Mini Dog Park all wrapped up in one attractive fixture.















"SENSE"-ATIONAL

# Tennis Court





Converting this tennis court to a new dog park added life and visual appeal to an aging amenity.



315 Main Street • Eclectic, AL 36024 • (866) 398-3992

www.petandplayground.com