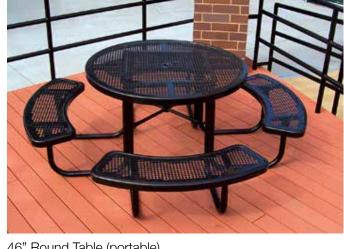

#### Need some help selecting safety surfaces?

Give us a call, and we'll help select the right material for your needs.

6' Slated Bench

46" Round Table (portable)

6' Heavy Duty Classic Portable Bench 32 Gallon Diamond Pattern Receptacle Rain Bonnet Style Lid Plastic Liner