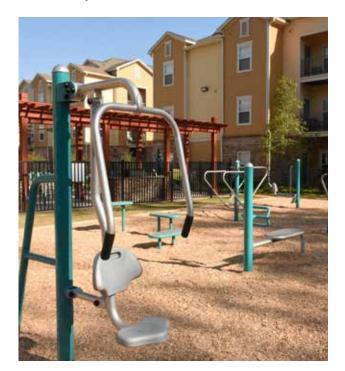

6' Heavy Duty Picnic Table (inground)

Bike racks add flare to your bike friendly property.

Pet and Playground active adult fitness products will help you build loyalty and satisfaction. The unique construction and features of this fast growing product line help those age 14 and beyond maintain a strong core, cardiovascular health, muscle strength, balance and flexibility.