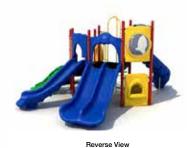

#### Perry's Prairie

KP-1624 Age Group: 2 - 5 Use Zone: 30' x 29' Fall Height: 5'

Reverse View