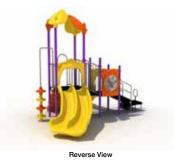

#### **Adventure Pass**

KP-30931 Age Group: 2 - 12 Use Zone: 36' 4" x 24' Fall Height: 7'

Reverse View