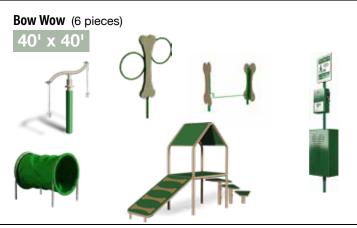

Give us a call, and we'll help select the right material for your needs.







6' Slated Bench



46" Round Table (portable)



6' Heavy Duty Classic Portable Bench 32 Gallon Diamond Pattern Receptacle Rain Bonnet Style Lid Plastic Liner



6' Heavy Duty Picnic Table (inground)





Bike racks add flare to your bike friendly property.



Pet and Playground active adult fitness products will help you build loyalty and satisfaction. The unique construction and features of this fast growing product line help those age 14 and beyond maintain a strong core, cardiovascular health, muscle strength, balance and flexibility.



















Me and My Pal Bench - designed for people AND their canine buddies.

Canine Condo is like a Mini Dog Park all wrapped up in one attractive fixture.















"SENSE"-ATIONAL

# Tennis Court





Converting this tennis court to a new dog park added life and visual appeal to an aging amenity.



315 Main Street • Eclectic, AL 36024 • (866) 398-3992

www.petandplayground.com