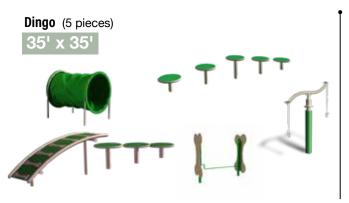

ive us a call, and we'll help select the right material for your needs.







6' Slated Bench



46" Round Table (portable)



6' Heavy Duty Classic Portable Bench 32 Gallon Diamond Pattern Receptacle Rain Bonnet Style Lid Plastic Liner



6' Heavy Duty Picnic Table (inground)





Bike racks add flare to your bike friendly property.



Pet and Playground active adult fitness products will help you build loyalty and satisfaction. The unique construction and features of this fast growing product line help those age 14 and beyond maintain a strong core, cardiovascular health, muscle strength, balance and flexibility.



















Me and My Pal Bench - designed for people AND their canine buddies.

Canine Condo is like a Mini Dog Park all wrapped up in one attractive fixture.















"SENSE"-ATIONAL

# Tennis Court





Converting this tennis court to a new dog park added life and visual appeal to an aging amenity.



315 Main Street • Eclectic, AL 36024 • (866) 398-3992

www.petandplayground.com