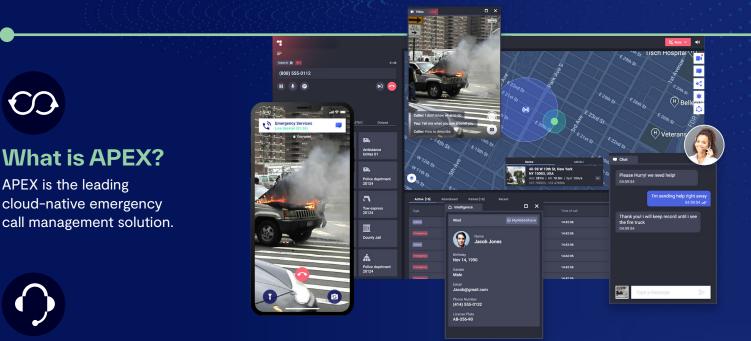

### **Full Call Management**

APEX supports full emergency call management functionality including NG911 i3/ESInet as well as E911/CAMA frameworks.

### Accurate, Dynamic, Caller Location

Know the exact location of your caller using Carbyne location even when ANI/ALI fails and when AML fails.

### **Silent Instant Messaging**

When your caller is in an unsafe environment when speaking aloud is not an option, APEX Silent Instant Messaging can help you maintain real-time communication when it matters most.

### Live Video (Patented)

Get eyes on the scene of the emergency when the caller clicks a link on their phone. Take guesswork out of your operation.

"Migrating to APEX means OPCD telecommunications will have to view one system on their screen, instead of the split screen environment they have today."