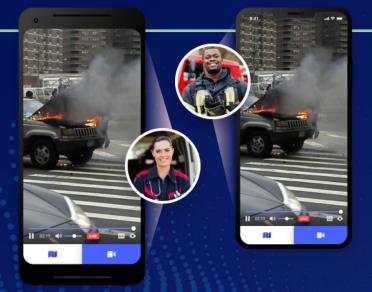

### Live Video (Patented)

Get eyes on the scene of the emergency when the caller clicks a link on their phone. Take guesswork out of your operation.

"Migrating to APEX means OPCD telecommunications will have to view one system on their screen, instead of the split screen environment they have today."