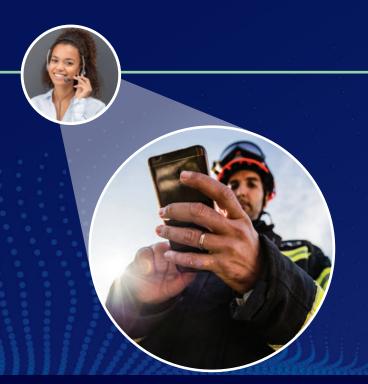

### **Live Video (Patented)**

Get eyes on the scene of the emergency when the caller clicks a link on their phone. Take guesswork out of your operation.

"Our officers were notified of a missing child, and they immediately put Carbyne into use. The real-time location is a paramount piece of Carbyne. So with us having that extra piece in place - Carbyne - we were able to close the gap."