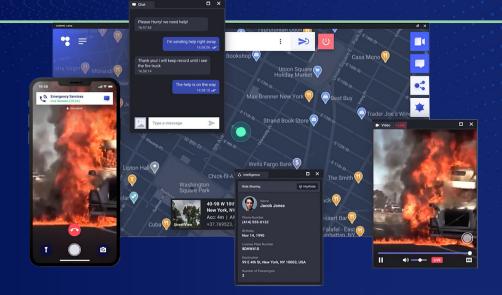

#### What is Universe?

Universe is a cloud-native solution that provides live caller video (patented), pinpoint caller location, silent instant messaging, and more, coexisting with your existing emergency call handling systems.

## Accurate, Dynamic, Caller Location

Know the exact location of your caller using Carbyne location included in Universe, even when ANI/ ALI fails, and AML/ ELS fails.

### **Silent Instant Messaging**

When your caller is in an unsafe environment when speaking aloud is not an option, Universe Silent Instant Messaging can help you maintain real-time communication when it matters most.

### **Live Video (Patented)**

Get eyes on the scene of the emergency when the caller clicks a link on their phone. Take guesswork out of your operation.

"Our officers were notified of a missing child, and they immediately put Carbyne into use. The real-time location is a paramount piece of Carbyne. So with us having that extra piece in place - Carbyne - we were able to close the gap."