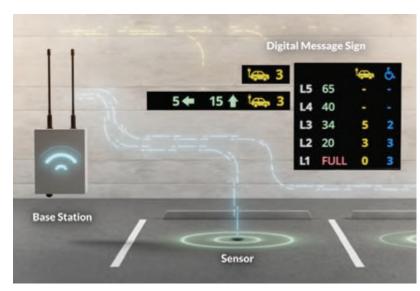

## How Nwave Works: At the core of Nwave's platform are wireless, battery-operated sensors connected to:

**The Nwave Cloud** - A smart system that tracks occupancy, analyzes trends, and offers insights.

**Directional Message Signs -** Efficiently directs drivers accross levels, zones, and specialty spaces.

**Mobile App and Digital Signage -** Provides drivers real-time visibility into open spaces.

**The Analytics Dashboard** - Gives operators insights for dynamic pricing and optimization.

#### **Digital Message Signs**

Dynamic, real-time signs guide drivers efficiently to open spaces

- Instant parking updates
- Adaptive traffic routing
- Highly visible
- Energy efficient

Dynamic, real-time signs guide drivers efficiently to open spaces, minimizing confusion, reducing congestion, and maximizing space utilization.