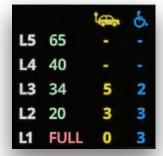

#### **Digital Message Signs**

Dynamic, real-time signs guide drivers efficiently to open spaces

- Instant parking updates
- Adaptive traffic routing
- Highly visible
- Energy efficient

Dynamic, real-time signs guide drivers efficiently to open spaces, minimizing confusion, reducing congestion, and maximizing space utilization.