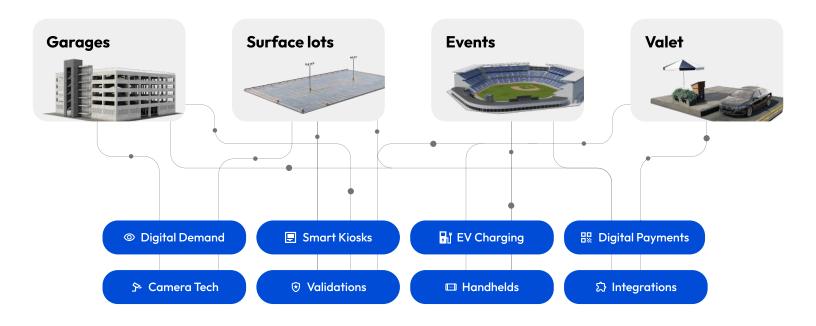

#### **Parking + Charging**

Configure our versatile technology to deliver seamless access to garage, surface lot, valet, and event parking with integrated, reservable, and reliable electric vehicle charging.

# A one-platform-fits-all solution

We deliver ROI at any scale – from regional portfolios to national enterprises – seamlessly implemented across all verticals: hotels, airports, municipalities, new construction, higher education, and more.