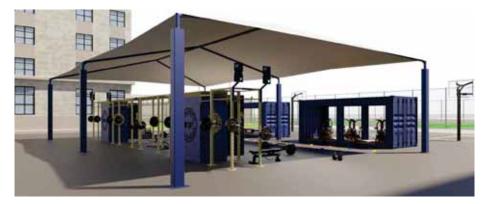

#### SHELTERS

BeaverFit shelter solutions create outdoor training environments that protect users and equipment from the elements.

#### SUNSHADE

Provides shade to create a cooler, more comfortable training space. Available in five standard sizes.

#### SUNPRO

Engineered to meet local wind, snow and seismic loads for year-round use. Available in two standard sizes.

#### **IIII** CREATE THE ULTIMATE OUTDOOR TRAINING EXPERIENCE

EXPLORE OUR SHELTERS IN DETAIL