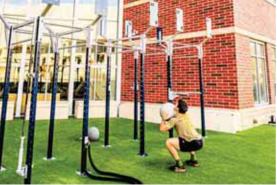

#### **OUTDOOR RIGS**

**BEAVERFIT OUTDOOR RIGS**, including the Cube-X and Modular Rigs, are world-class functional training solutions that are customized to meet the specific needs, demands and budget of any and all customers.

#### - IIII BUILT FOR THE OUTDOORS

- + Heavy duty, multi-functional, self-stabilizing options
- + Make it your own: custom colors and branding available
- + Create your own fitness experience:
  - » Strength Training
  - » Boxing
  - » Functional Fitness
  - » Body Weight / Suspension Training