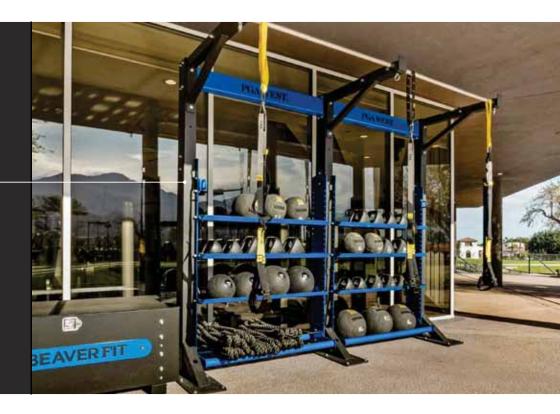

#### **FUNCTIONAL TRAINING**

Four unique products designed specifically to fit any training space indoors or outdoors. With customizable branding, colors, storage and functionality, this line enables maximum storage and exercise capability.

#### **////** TRAIN WITH PURPOSE

Build your vision with these solutions:

- + Bay Unit
- + Bridge Unit
- + Single Post
- + Storage Bench

SEE THE FUNCTIONAL TRAINING LINE IN DETAIL