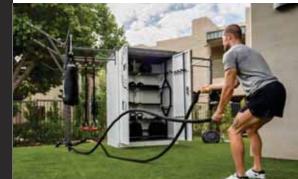

## SHRED SHED

**THE BEAVERFIT SHRED SHED** creates a multi-modality training center custom-designed to anchor a functional training rig and store all training equipment.

## 

- + Train up to 30 individuals simultaneously with the standard rig setup
- + Additional rig configurations available
- + Ultra stable, patented, free-standing design
- + Built for the outdoors
- + Make it your own: custom colors and branding available