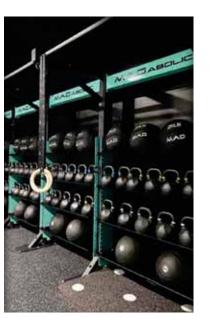

#### **OUTDOOR RIGS**

**BEAVERFIT OUTDOOR RIGS**, including the Cube-X and Modular Rigs, are world-class functional training solutions that are customized to meet the specific needs, demands and budget of any and all customers.

#### - IIII BUILT FOR THE OUTDOORS

- + Heavy duty, multi-functional, self-stabilizing options
- + Make it your own: custom colors and branding available
- + Create your own fitness experience:
  - » Strength Training
  - » Boxing
  - » Functional Fitness
  - » Body Weight / Suspension Training