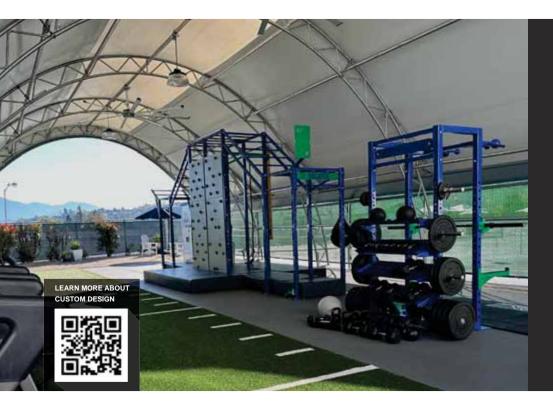

#### **OUTDOOR RIGS**

**BEAVERFIT OUTDOOR RIGS**, including the Cube-X and Modular Rigs, are world-class functional training solutions that are customized to meet the specific needs, demands and budget of any and all customers.

#### - IIII BUILT FOR THE OUTDOORS

- + Heavy duty, multi-functional, self-stabilizing options
- + Make it your own: custom colors and branding available
- + Create your own fitness experience:
  - » Strength Training
  - » Boxing
  - » Functional Fitness
  - » Body Weight / Suspension Training