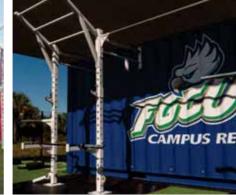

## SHRED SHED

**THE BEAVERFIT SHRED SHED** creates a multi-modality training center custom-designed to anchor a functional training rig and store all training equipment.

## 

- + Train up to 30 individuals simultaneously with the standard rig setup
- + Additional rig configurations available
- + Ultra stable, patented, free-standing design
- + Built for the outdoors
- + Make it your own: custom colors and branding available