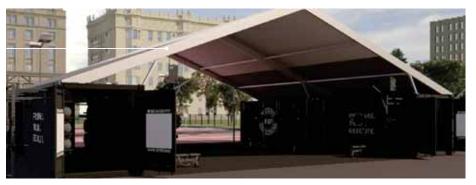

## SHRED SHED

**THE BEAVERFIT SHRED SHED** creates a multi-modality training center custom-designed to anchor a functional training rig and store all training equipment.

## 

- + Train up to 30 individuals simultaneously with the standard rig setup
- + Additional rig configurations available
- + Ultra stable, patented, free-standing design
- + Built for the outdoors
- + Make it your own: custom colors and branding available