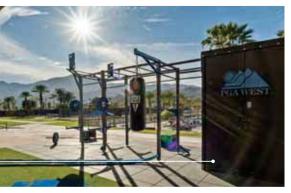

#### **OUTDOOR RIGS**

**BEAVERFIT OUTDOOR RIGS**, including the Cube-X and Modular Rigs, are world-class functional training solutions that are customized to meet the specific needs, demands and budget of any and all customers.

#### - IIII BUILT FOR THE OUTDOORS

- + Heavy duty, multi-functional, self-stabilizing options
- + Make it your own: custom colors and branding available
- + Create your own fitness experience:
  - » Strength Training
  - » Boxing
  - » Functional Fitness
  - » Body Weight / Suspension Training