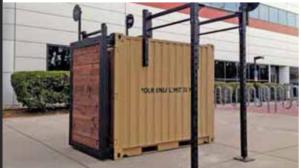

## PERFORMANCE LOCKER

**THE BEAVERFIT PERFORMANCE LOCKER** uses standard shipping containers that are custom-fabricated to anchor BeaverFit training rigs, and provide weather-proof lockable storage for equipment.

**IIII** BUILT TO LAST. PROVEN TO PERFORM.

- + Patented, ultra stable and free-standing design
- + Built for the outdoors
- + Make it your own: custom colors and branding available
- + Available in five standard sizes with equipment packages