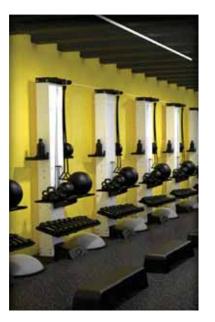

## **STORAGE BENCH**

The BEAVERFIT STORAGE BENCH features a solid steel welded frame with integrated side storage, large rear storage spaces, and multiple anchor points for band work.

- + Indoor use only
- + Integrated training / storage components
- + Make it your own: custom colors and branding available