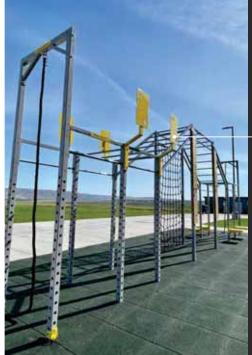

#### **OUTDOOR RIGS**

**BEAVERFIT OUTDOOR RIGS**, including the Cube-X and Modular Rigs, are world-class functional training solutions that are customized to meet the specific needs, demands and budget of any and all customers.

#### - IIII BUILT FOR THE OUTDOORS

- + Heavy duty, multi-functional, self-stabilizing options
- + Make it your own: custom colors and branding available
- + Create your own fitness experience:
  - » Strength Training
  - » Boxing
  - » Functional Fitness
  - » Body Weight / Suspension Training