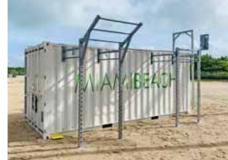

## PERFORMANCE LOCKER

**THE BEAVERFIT PERFORMANCE LOCKER** uses standard shipping containers that are custom-fabricated to anchor BeaverFit training rigs, and provide weather-proof lockable storage for equipment.

**IIII** BUILT TO LAST. PROVEN TO PERFORM.

- + Patented, ultra stable and free-standing design
- + Built for the outdoors
- + Make it your own: custom colors and branding available
- + Available in five standard sizes with equipment packages