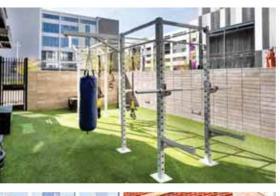

## SHRED SHED

**THE BEAVERFIT SHRED SHED** creates a multi-modality training center custom-designed to anchor a functional training rig and store all training equipment.

## 

- + Train up to 30 individuals simultaneously with the standard rig setup
- + Additional rig configurations available
- + Ultra stable, patented, free-standing design
- + Built for the outdoors
- + Make it your own: custom colors and branding available