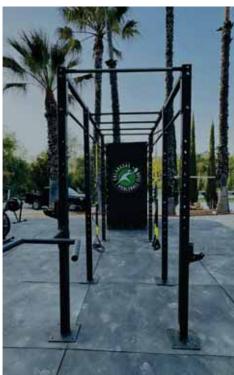

#### **OUTDOOR RIGS**

**BEAVERFIT OUTDOOR RIGS**, including the Cube-X and Modular Rigs, are world-class functional training solutions that are customized to meet the specific needs, demands and budget of any and all customers.

#### - IIII BUILT FOR THE OUTDOORS

- + Heavy duty, multi-functional, self-stabilizing options
- + Make it your own: custom colors and branding available
- + Create your own fitness experience:
  - » Strength Training
  - » Boxing
  - » Functional Fitness
  - » Body Weight / Suspension Training