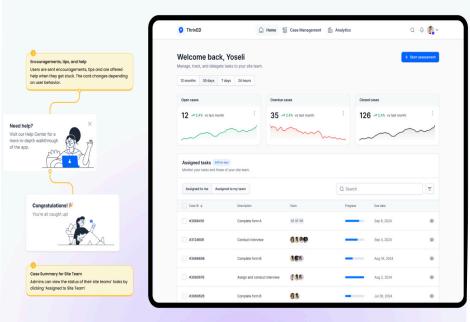

## ThrivED™ platform allows schools to:

Elevate Team Performance: Move beyond basic training with instant, contextual coaching that guides staff through each step of the BTA process when it matters most

Ensure Consistent Implementation: Our Technology-Enhanced Fidelity system encourages uniform protocols accountability across all team members, eliminating dangerous gaps in your safety framework

Unlock Actionable Insights: Transform complex threat data into clear visual patterns that reveal trends, highlight concerns, and guide proactive interventions

Support Every Student: Ensure no child falls through the cracks with comprehensive personalized support tracking and intervention recommendations