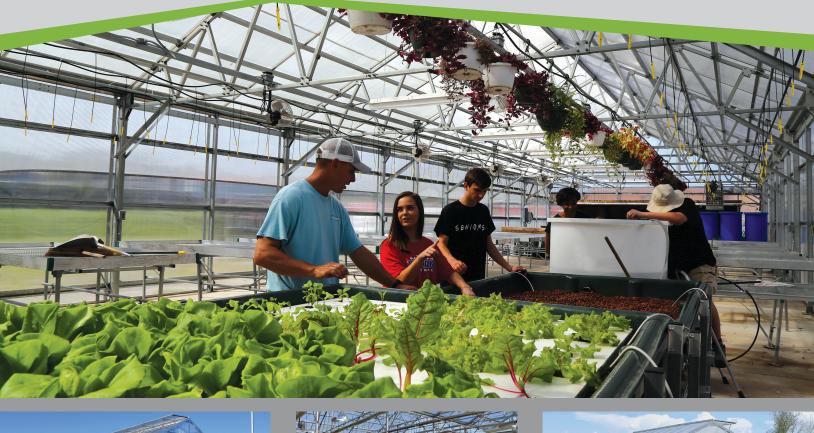

## Commercial Educator Greenhouses create an ideal environment for growing and learning

These greenhouses are the go-to option for schools, universities and research centers. With durable polycarbonate cladding, these structures provide strength and a commercial setting that is perfect for teaching current and future growers.

## The GrowSpan Greenhouse Structure Advantage

Teach year-round - The season never has to end. Teach classes of all kinds in the Spring, Summer, Fall and Winter. **Durable construction** - Triple-galvanized steel frame.