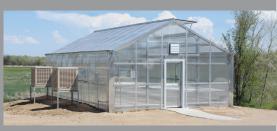

Sized for classroom use - 14' wide and up to 48' long.

Includes pre-hung door for easy access.

**A-Frame design** - 6/12 pitch and polycarbonate roof glazing is a good option for high snow applications.